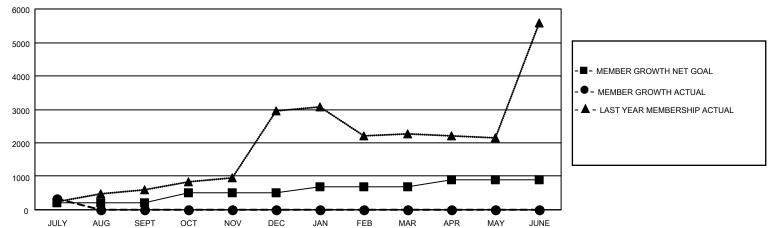

## Multiple District 3234

Results as of: 7/31/2021

**LOCATION: INDIA** 

| Clubs         |               |             |               | Members               |                         |                         |                                                    |  |
|---------------|---------------|-------------|---------------|-----------------------|-------------------------|-------------------------|----------------------------------------------------|--|
|               | RESULTS FOR   | R 2021-2022 |               | RESULTS FOR 2021-2022 |                         |                         |                                                    |  |
| QUARTER       | NEW CLUB GOAL | NEW CLUBS   | DROPPED CLUBS | QUARTER MEN           | MBER GROWTH NET<br>GOAL | MEMBER GROWTH<br>ACTUAL | DROPPED<br>MEMBERS ACTUAL<br>(including transfers) |  |
| JULY/AUG/SEPT | 10            | 4           | 0             | JULY/AUG/SEPT         | 205                     | 513                     | 125                                                |  |
| OCT/NOV/DEC   | 6             | 0           | 0             | OCT/NOV/DEC           | 300                     | 0                       | 0                                                  |  |
| JAN/FEB/MAR   | 5             | 0           | 0             | JAN/FEB/MAR           | 180                     | 0                       | 0                                                  |  |
| APR/MAY/JUNE  | 5             | 0           | 0             | APR/MAY/JUNE          | 205                     | 0                       | 0                                                  |  |